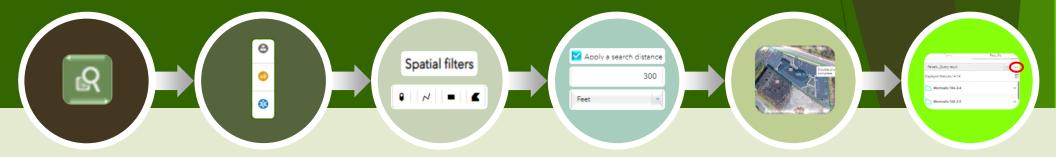

Select the Query Widget Select the layer to query

\* Select the spatial filter & tool to use, if applicable

Enable and specify your preferred search distance

Draw your selection shape or select your feature

- \* You will be offered three spatial filters:
  - A. Only return features within current map extent
  - B. Return features within full extent of map
  - c. Only return features that intersect with the shape drawn on the map (steps above)
- If you choose A or B you are just about done! Just choose your filter and select "Apply"!