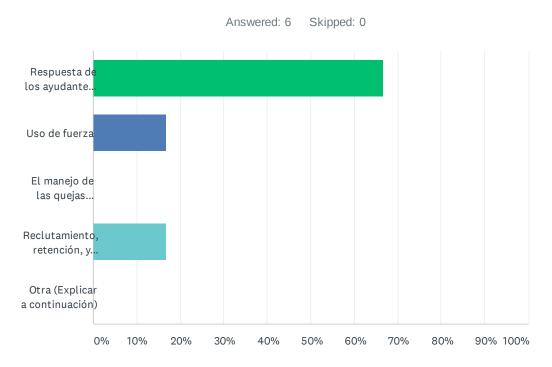

#### **Priority areas of concern identified during the collaborative process:**

1. Training and resources to deal with subjects who may be in crises, experiencing a mental health or substance abuse emergency.

2. De-escalation training to assist personnel in the use of the minimum amount of force necessary in a given situation.

3. Recruitment, retention and diversity of Sheriff's Office personnel.

- 4. The handling of complaints against Sheriff's Deputies
- 5. Review and update Community Oriented Policing practices and training.
- 6. Participation in a Law Enforcement Accreditation Program.

3. Recruitment, retention and diversity of the Sheriff's Office was the third most common concern that was voiced by the public. Over the last 15 years, the Sheriff's Office has put a lot of effort into recruiting and promoting a diverse and inclusive workforce. The Sheriff's Office has the largest number of women and minorities of any municipal police force in the county. A recent survey by the federal government determined that the Sheriff's Office was the most diverse agency within county government. That being said, the Sheriff's Office must always anticipate turnover in personnel as members retire or transfer. The sheriff's deputies who are part of our Youth Division and are assigned as school resource officers (SROs) are always mentoring our youth and setting the example as role models for potential future police officers. When the civil service test for police officer is scheduled, the Sheriff's Office plays an active role in helping candidates prepare for the exam. Retention remains a problem for the Sheriff's Office though. The Patrol Division loses members from time to time to higher paying police agencies. In recent years those agencies have been Monticello, Port Jervis and the State Police. Between the police academy and field training, a new deputy sheriff takes about a year to come online and be effective.

4. The handling of complaints against Sheriff's Deputies was another common concern made by the public. The public, in general, was confident about the agency's ability to address misconduct based on several high profile cases that were reported in the news media over the last 15 years. An Internal Affairs Bureau was established within the Sheriff's Office in 2006 and has investigated cases of misconduct where personnel were disciplined, terminated or arrested. What concerned the members of the public that mentioned this topic was that they were not exactly sure how to initiate a complaint without calling the Sheriff himself, direct. They weren't sure if there was an actual complaint form or if they could email a complaint.