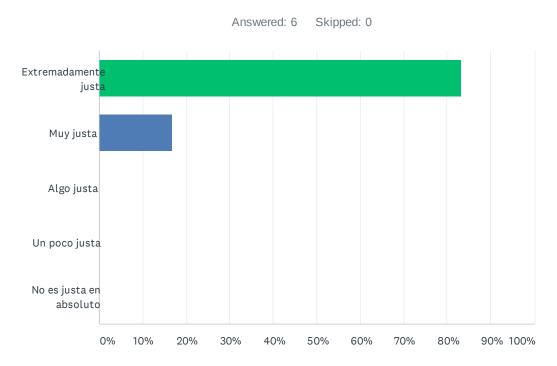

| RESPONSES |   |
|------------------------------------------------------------------------------|-----------|---|
| Respuesta de los ayudantes del Sheriff y manejo de los casos de Salud Mental | 66.67%    | 4 |
| Uso de fuerza                                                                | 16.67%    | 1 |
| El manejo de las quejas contra los ayudantes del Sheriff                     | 0.00%     | 0 |
| Reclutamiento, retención, y diversidad de la oficina del Sheriff             | 16.67%    | 1 |
| Otra (Explicar a continuación)                                               | 0.00%     | 0 |
| TOTAL                                                                        |           | 6 |

### Q7 ¿En qué medida cree que los ayudantes del sheriff tratan a las personas de manera justa?



| ANSWER CHOICES          | RESPONSES |   |
|-------------------------|-----------|---|
| Extremadamente justa    | 83.33%    | 5 |
| Muy justa               | 16.67%    | 1 |
| Algo justa              | 0.00%     | 0 |
| Un poco justa           | 0.00%     | 0 |
| No es justa en absoluto | 0.00%     | 0 |
| TOTAL                   |           | 6 |

### Q9 ¿Hasta qué punto cree que la Oficina del Sheriff responde a las preocupaciones de los miembros de la comunidad?



| ANSWER CHOICES           | RESPONSES |   |
|--------------------------|-----------|---|
| Extremadamente receptivo | 66.67%    | 4 |
| Muy receptivo            | 33.33%    | 2 |
| Algo receptivo           | 0.00%     | 0 |
| Poco receptivo           | 0.00%     | 0 |
| No responden en absoluto | 0.00%     | 0 |
| TOTAL