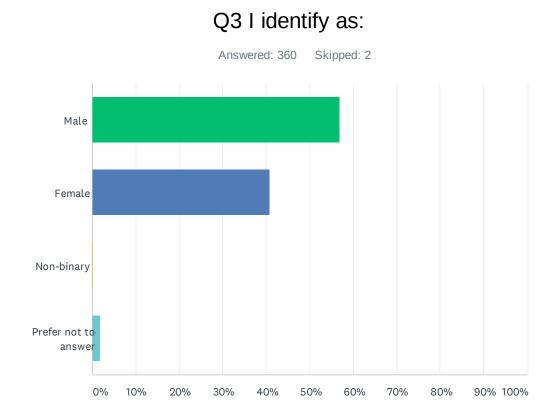

| ANSWER CHOICES       | RESPONSES |     |
|----------------------|-----------|-----|
| Male                 | 56.94%    | 205 |
| Female               | 40.83%    | 147 |
| Non-binary           | 0.28%     | 1   |
| Prefer not to answer | 1.94%     | 7   |
| TOTAL                |           | 360 |