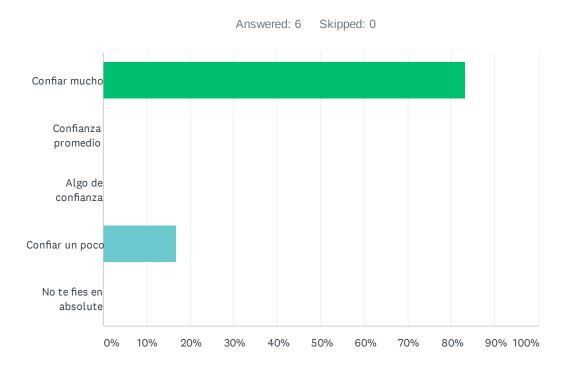

3%    | 5 |
| Muy justa               | 16.67%    | 1 |
| Algo justa              | 0.00%     | 0 |
| Un poco justa           | 0.00%     | 0 |
| No es justa en absoluto | 0.00%     | 0 |
| TOTAL                   |           | 6 |

### Q9 ¿Hasta qué punto cree que la Oficina del Sheriff responde a las preocupaciones de los miembros de la comunidad?



| ANSWER CHOICES           | RESPONSES |   |
|--------------------------|-----------|---|
| Extremadamente receptivo | 66.67%    | 4 |
| Muy receptivo            | 33.33%    | 2 |
| Algo receptivo           | 0.00%     | 0 |
| Poco receptivo           | 0.00%     | 0 |
| No responden en absoluto | 0.00%     | 0 |
| TOTAL                    |           | 6 |

### Q11 ¿Hasta qué punto confía en la Oficina del Sheriff del condado de Sullivan?



| ANSWER CHOICES         | RESPONSES |   |
|------------------------|-----------|---|
| Confiar mucho          | 83.33%    | 5 |
| Confianza promedio     | 0.00%     | 0 |
| Algo de confianza      | 0.00%     | 0 |
| Confiar un poco        | 16.67%    | 1 |
| No te fies en absolute | 0.00%     | 0 |
| TOTAL                  |           | 6 |

#### Q13 ¿En qué medida cree que los ayudantes del Sheriff tratan a todos los miembros de la comunidad por igual, independientemente de su raza, origen étnico, nacionalidad, género, orientación sexual o condición socioeconómica?



| ANSWER CHOICES          | RESPONSES |   |
|-------------------------|-----------|---|
| Extremadamente igual    | 50.00%    | 3 |
| Muy igual               | 16.67%    | 1 |
| Algo igual              | 16.67%    | 1 |
|