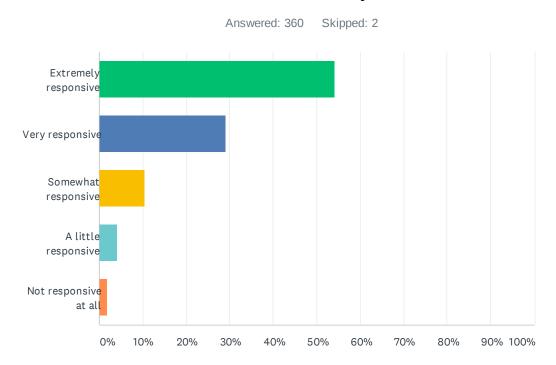

| The handling of complaints against Sheriff's deputies        | 8.37%     | 22  |
| Recruitment, retention and diversity of the Sheriff's Office | 44.87%    | 118 |
| TOTAL                                                        |           | 263 |

### Q7 To what extent do you believe that Sheriff's Deputies treat people fairly?



| ANSWER CHOICES  | RESPONSES  |
|-----------------|------------|
| Extremely fair  | 54.70% 198 |
| Very fair       | 29.28% 106 |
| Somewhat fair   | 9.67% 35   |
| A little fair   | 3.31% 12   |
| Not fair at all | 3.04% 11   |
| TOTAL           | 362        |

### Q8 What could they do to treat people more fairly?

Answered: 212 Skipped: 150

### Q9 To what extent do you believe that Sheriff's Office is responsive to the concerns of the community members?



| ANSWER CHOICES        | RESPONSES |    |
|-----------------------|-----------|----|
| Extremely responsive  | 54.17% 19 | 95 |
| Very responsive       | 29.17% 10 | 05 |
| Somewhat responsive   | 10.56%    | 38 |
| A little responsive   | 4.17%     | 15 |
| Not responsive at all | 1.94%     | 7  |
| TOTAL                 | 36        | 60 |

### Q10 What do you believe the Sheriff's Office can do to be more responsive?

Answered: 189 Skipped: 173

#### Q11 To what extent do you trust the Sullivan County Sheriff's Office?



| ANSWER CHOICES      | RESPONSES  |
|---------------------|------------|
| Trust a lot         | 70.28% 253 |
| Average trust       | 18.06% 65  |
| Somewhat trust      | 5.28% 19   |
| Trust a little      | 3.33% 12   |
| Do not trust at all | 3.06% 11   |
| TOTAL