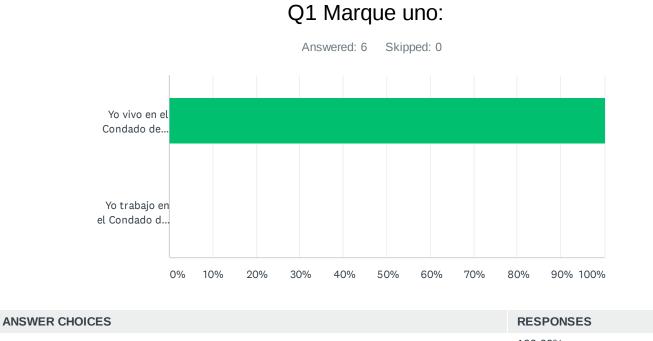

# ATTACHMENT – B

Sullivan County Sheriff's Office Police Reform and Reinvention Surveys in English and Spanish.

332

30

362

TOTAL

### Q2 Town or Village in Sullivan County where you live or work

Answered: 362 Skipped: 0

| #      | RESPONSES                  | DATE               |
|--------|----------------------------|--------------------|
| #<br>1 | Narrowsburg                | 3/5/2021 7:17 PM   |
| 2      | Wurtsboro                  | 3/4/2021 9:08 AM   |
| 3      | Neversink                  | 3/4/2021 8:12 AM   |
| 4      | Thomson                    | 3/3/2021 9:08 PM   |
| 5      | Bloomingburg               | 3/2/2021 2:02 PM   |
| 6      | Mamakating                 | 3/1/2021 9:39 PM   |
| 7      | Fremont                    | 3/1/2021 11:17 AM  |
|        |                            |                    |
| 8      | Mamakating                 | 3/1/2021 9:22 AM   |
| 9      | Monticello                 | 2/28/2021 9:21 PM  |
| 10     | Bethel                     | 2/28/2021 9:05 PM  |
| 11     | Monticello                 | 2/28/2021 8:50 PM  |
| 12     | Liberty                    | 2/28/2021 8:33 PM  |
| 13     | Wurtsboro                  | 2/28/2021 12:38 AM |
| 14     | Harris                     | 2/27/2021 9:31 PM  |
| 15     | GRAHAMSVILLE               | 2/27/2021 8:35 PM  |
| 16     | Grahamsville               | 2/27/2021 8:28 PM  |
| 17     | County employee            | 2/27/2021 8:08 PM  |
| 18     | Fallsburg                  | 2/27/2021 7:15 PM  |
| 19     | Neversink                  | 2/27/2021 5:54 PM  |
| 20     | Thompson                   | 2/27/2021 11:49 AM |
| 21     | Neversink                  | 2/27/2021 11:44 AM |
| 22     | Harris Ny                  | 2/27/2021 11:42 AM |
| 23     | Thompson                   | 2/27/2021 11:39 AM |
| 24     | Entire County              | 2/27/2021 11:18 AM |
| 25     | Liberty                    | 2/27/2021 9:57 AM  |
| 26     | Mamakating                 | 2/27/2021 9:52 AM  |
| 27     | Thompson                   | 2/27/2021 9:47 AM  |
| 28     | Livingston Manor           | 2/27/2021 9:46 AM  |
| 29     | Fallsburgh                 | 2/27/2021 9:34 AM  |
| 30     | Fallsburg                  | 2/27/2021 9:29 AM  |
| 31     | Callicoon                  | 2/27/2021 9:20 AM  |
| 32     | Callicoon                  | 2/27/2021 9:18 AM  |
| 33     | Town of Liberty            | 2/27/2021 9:04 AM  |
| 34     | Livingston Manor / Liberty | 2/27/2021 8:34 AM  |
| 35     | Liberty                    | 2/27/2021 8:21 AM  |
| 36     | Cochecton                  | 2/27/2021 6:33 AM  |
| 37     | Wurtsboro                  | 2/27/2021 3:34 AM  |
|        |                            |                    |