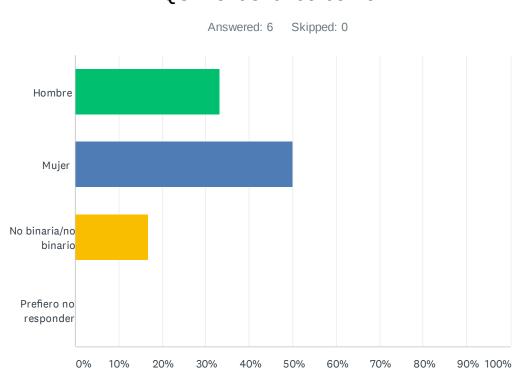

# ATTACHMENT – B

Sullivan County Sheriff's Office Police Reform and Reinvention Surveys in English and Spanish.

332

30

362

TOTAL

| ANSWER CHOICES       | RESPONSES |     |
|----------------------|-----------|-----|
| Male                 | 56.94%    | 205 |
| Female               | 40.83%    | 147 |
| Non-binary           | 0.28%     | 1   |
| Prefer not to answer | 1.94%     | 7   |
| TOTAL                |           | 360 |