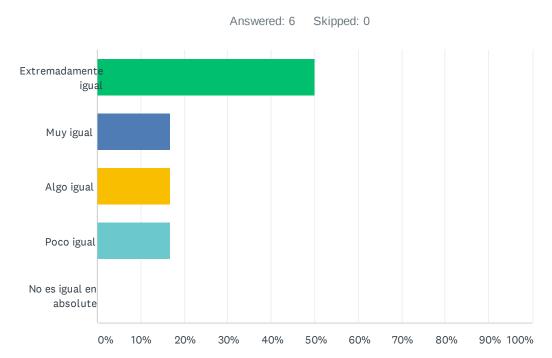

# ATTACHMENT – B

Sullivan County Sheriff's Office Police Reform and Reinvention Surveys in English and Spanish.

332

30

362

TOTAL