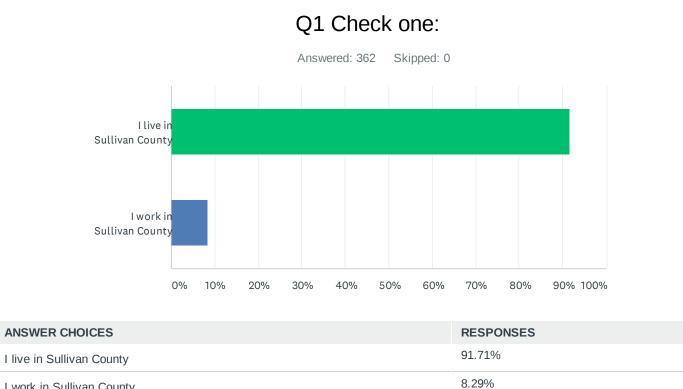

# ATTACHMENT – B

Sullivan County Sheriff's Office Police Reform and Reinvention Surveys in English and Spanish.

332

30

362

TOTAL

### Q2 Town or Village in Sullivan County where you live or work

Answered: 362 Skipped: 0

| #      | RESPONSES                  | DATE               |
|--------|----------------------------|--------------------|
| #<br>1 | Narrowsburg                | 3/5/2021 7:17 PM   |
| 2      | Wurtsboro                  | 3/4/2021 9:08 AM   |
| 3      | Neversink                  | 3/4/2021 8:12 AM   |
| 4      | Thomson                    | 3/3/2021 9:08 PM   |
| 5      | Bloomingburg               | 3/2/2021 2:02 PM   |
| 6      | Mamakating                 | 3/1/2021 9:39 PM   |
| 7      | Fremont                    | 3/1/2021 11:17 AM  |
|        |                            |                    |
| 8      | Mamakating                 | 3/1/2021 9:22 AM   |
| 9      | Monticello                 | 2/28/2021 9:21 PM  |
| 10     | Bethel                     | 2/28/2021 9:05 PM  |
| 11     | Monticello                 | 2/28/2021 8:50 PM  |
| 12     | Liberty                    | 2/28/2021 8:33 PM  |
| 13     | Wurtsboro                  | 2/28/2021 12:38 AM |
| 14     | Harris                     | 2/27/2021 9:31 PM  |
| 15     | GRAHAMSVILLE               | 2/27/2021 8:35 PM  |
| 16     | Grahamsville               | 2/27/2021 8:28 PM  |
| 17     | County employee            | 2/27/2021 8:08 PM  |
| 18     | Fallsburg                  | 2/27/2021 7:15 PM  |
| 19     | Neversink                  | 2/27/2021 5:54 PM  |
| 20     | Thompson                   | 2/27/2021 11:49 AM |
| 21     | Neversink                  | 2/27/2021 11:44 AM |
| 22     | Harris Ny                  | 2/27/2021 11:42 AM |
| 23     | Thompson                   | 2/27/2021 11:39 AM |
| 24     | Entire County              | 2/27/2021 11:18 AM |
| 25     | Liberty                    | 2/27/2021 9:57 AM  |
| 26     | Mamakating                 | 2/27/2021 9:52 AM  |
| 27     | Thompson                   | 2/27/2021 9:47 AM  |
| 28     | Livingston Manor           | 2/27/2021 9:46 AM  |
| 29     | Fallsburgh                 | 2/27/2021 9:34 AM  |
| 30     | Fallsburg                  | 2/27/2021 9:29 AM  |
| 31     | Callicoon                  | 2/27/2021 9:20 AM  |
| 32     | Callicoon                  | 2/27/2021 9:18 AM  |
| 33     | Town of Liberty            | 2/27/2021 9:04 AM  |
| 34     | Livingston Manor / Liberty | 2/27/2021 8:34 AM  |
| 35     | Liberty                    | 2/27/2021 8:21 AM  |
| 36     | Cochecton                  | 2/27/2021 6:33 AM  |
| 37     | Wurtsboro                  | 2/27/2021 3:34 AM  |
|        |                            |                    |