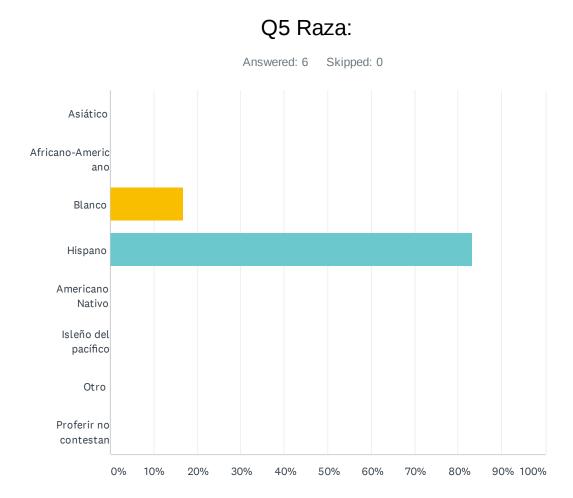

# ATTACHMENT – B

Sullivan County Sheriff's Office Police Reform and Reinvention Surveys in English and Spanish.

332

30

362

TOTAL