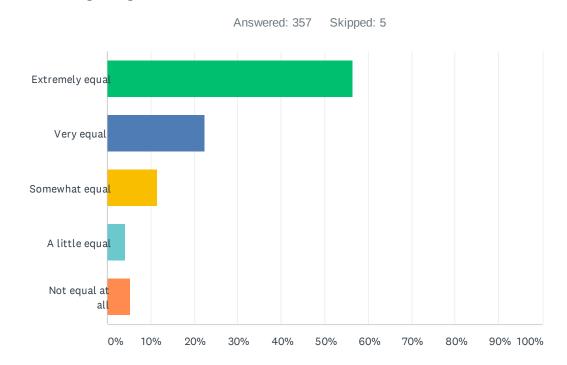

# ATTACHMENT – B

Sullivan County Sheriff's Office Police Reform and Reinvention Surveys in English and Spanish.

332

30

362

TOTAL