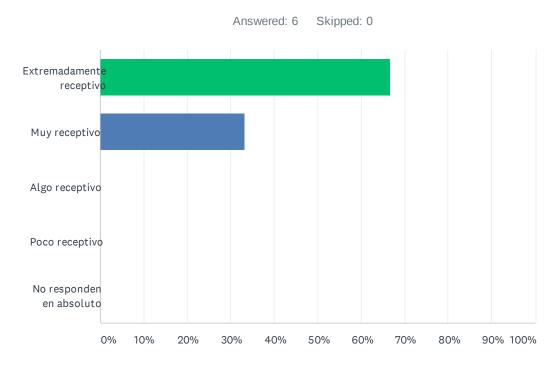

ff             | 16.67%    | 1 |
| Otra (Explicar a continuación)                                               | 0.00%     | 0 |
| TOTAL                                                                        |           | 6 |

### Q7 ¿En qué medida cree que los ayudantes del sheriff tratan a las personas de manera justa?



| ANSWER CHOICES          | RESPONSES |   |
|-------------------------|-----------|---|
| Extremadamente justa    | 83.33%    | 5 |
| Muy justa               | 16.67%    | 1 |
| Algo justa              | 0.00%     | 0 |
| Un poco justa           | 0.00%     | 0 |
| No es justa en absoluto | 0.00%     | 0 |
| TOTAL                   |           | 6 |

### Q9 ¿Hasta qué punto cree que la Oficina del Sheriff responde a las preocupaciones de los miembros de la comunidad?



| ANSWER CHOICES           | RESPONSES |   |
|--------------------------|-----------|---|
| Extremadamente receptivo | 66.67%    | 4 |
| Muy receptivo            | 33.33%    | 2 |
| Algo receptivo           | 0.00%     | 0 |
| Poco receptivo           | 0.00%     | 0 |
| No responden en absoluto | 0.00%     | 0 |
| TOTAL                    |           | 6 |

### Q11 ¿Hasta qué punto confía en la Oficina del Sheriff del condado de Sullivan?



| ANSWER CHOICES         | RESPONSES |   |
|------------------------|-----------|---|
| Confiar mucho          | 83.33%    | 5 |
| Confianza promedio     | 0.00%     | 0 |
| Algo de confianza      | 0.00%     | 0 |
| Confiar un poco        | 16.67%    | 1 |
| No te fies en absolute | 0.00%     | 0 |
| TOTAL                  |           | 6 |

#### Q