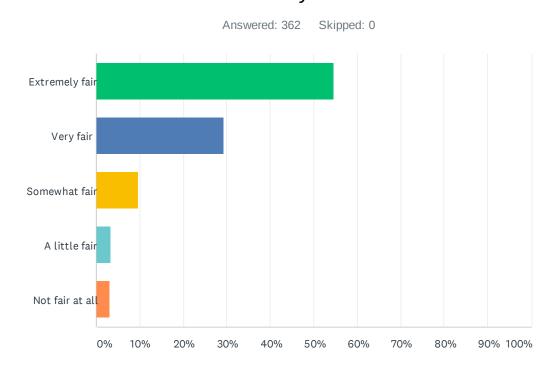

| :         | 356 |

### Q6 What do you view as the most important aspect of the Police Reform and Reinvention Process?



| ANSWER CHOICES                                               | RESPONSES |     |
|--------------------------------------------------------------|-----------|-----|
| Deputies' response to and handling of Mental Health cases    | 33.46%    | 88  |
| Use of force                                                 | 13.31%    | 35  |
| The handling of complaints against Sheriff's deputies        | 8.37%     | 22  |
| Recruitment, retention and diversity of the Sheriff's Office | 44.87%    | 118 |
| TOTAL                                                        |           | 263 |

### Q7 To what extent do you believe that Sheriff's Deputies treat people fairly?



| ANSWER CHOICES  | RESPONSES  |
|-----------------|------------|
| Extremely fair  | 54.70% 198 |
| Very fair       | 29.28% 106 |
| Somewhat fair   | 9.67% 35   |
| A little fair   | 3.31% 12   |
| Not fair at all | 3.04% 11   |
| TOTAL           | 362        |

### Q8 What could they do to treat people more fairly?

Answered: 212 Skipped: 150

### Q9 To what extent do you believe that Sheriff's Office is responsive to the concerns of the community members?



| ANSWER CHOICES        | RESPONSES |    |
|-----------------------|-----------|----|
| Extremely responsive  | 54.17% 19 | 95 |
| Very responsive       | 29.17% 10 | 05 |
| Somewhat responsive   | 10.56%    | 38 |
| A little responsive   | 4.17%     | 15 |
| Not responsive at all | 1.94%     | 7  |
| TOTAL                 | 36