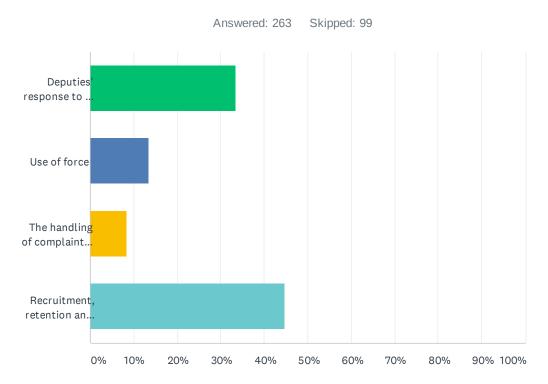

#### **Priority areas of concern identified during the collaborative process:**

1. Training and resources to deal with subjects who may be in crises, experiencing a mental health or substance abuse emergency.

2. De-escalation training to assist personnel in the use of the minimum amount of force necessary in a given situation.

3. Recruitment, retention and diversity of Sheriff's Office personnel.

- 4. The handling of complaints against Sheriff's Deputies
- 5. Review and update Community Oriented Policing practices and training.
- 6. Participation in a Law Enforcement Accreditation Program.

3. Recruitment, retention and diversity of the Sheriff's Office was the third most common concern that was voiced by the public. Over the last 15 years, the Sheriff's Office has put a lot of effort into recruiting and promoting a diverse and inclusive workforce. The Sheriff's Office has the largest number of women and minorities of any municipal police force in the county. A recent survey by the federal government determined that the Sheriff's Office was the most diverse agency within county government. That being said, the Sheriff's Office must always anticipate turnover in personnel as members retire or transfer. The sheriff's deputies who are part of our Youth Division and are assigned as school resource officers (SROs) are always mentoring our youth and setting the example as role models for potential future police officers. When the civil service test for police officer is scheduled, the Sheriff's Office plays an active role in helping candidates prepare for the exam. Retention remains a problem for the Sheriff's Office though. The Patrol Division loses members from time to time to higher paying police agencies. In recent years those agencies have been Monticello, Port Jervis and the State Police. Between the police academy and field training, a new deputy sheriff takes about a year to come online and be effective.

4. The handling of complaints against Sheriff's Deputies was another common concern made by the public. The public, in general, was confident about the agency's ability to address misconduct based on several high profile cases that were reported in the news media over the last 15 years. An Internal Affairs Bureau was established within the Sheriff's Office in 2006 and has investigated cases of misconduct where personnel were disciplined, terminated or arrested. What concerned the members of the public that mentioned this topic was that they were not exactly sure how to initiate a complaint without calling the Sheriff himself, direct. They weren't sure if there was an actual complaint form or if they could email a complaint.