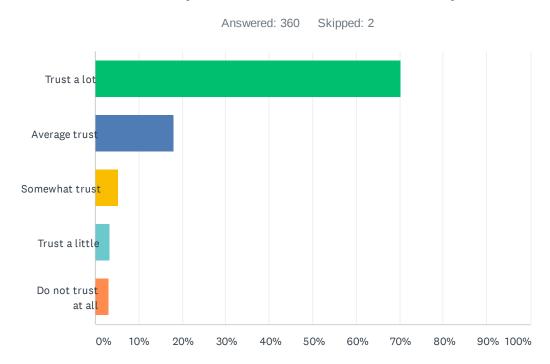

|
| Not fair at all | 3.04% 11   |
| TOTAL           | 362        |

### Q8 What could they do to treat people more fairly?

Answered: 212 Skipped: 150

### Q9 To what extent do you believe that Sheriff's Office is responsive to the concerns of the community members?



| ANSWER CHOICES        | RESPONSES |    |
|-----------------------|-----------|----|
| Extremely responsive  | 54.17% 19 | 95 |
| Very responsive       | 29.17% 10 | 05 |
| Somewhat responsive   | 10.56%    | 38 |
| A little responsive   | 4.17%     | 15 |
| Not responsive at all | 1.94%     | 7  |
| TOTAL                 | 36        | 60 |

### Q10 What do you believe the Sheriff's Office can do to be more responsive?

Answered: 189 Skipped: 173

#### Q11 To what extent do you trust the Sullivan County Sheriff's Office?



| ANSWER CHOICES      | RESPONSES  |
|---------------------|------------|
| Trust a lot         | 70.28% 253 |
| Average trust       | 18.06% 65  |
| Somewhat trust      | 5.28% 19   |
| Trust a little      | 3.33% 12   |
| Do not trust at all | 3.06% 11   |
| TOTAL               | 360        |

#### Q12 What could the Sheriff's Office do to be more trustworthy?

Answered: 176 Skipped: 186

| 1/6 Talk to be people with ease. 2/22/2021 5:15 PM | 176 | Talk to be people with ease. | 2/22/2021 5:15 PM |
|----------------------------------------------------|-----|------------------------------|-------------------|
|----------------------------------------------------|-----|------------------------------|-------------------|

Q13 To what extent do you believe that Sheriff's Deputies treat all